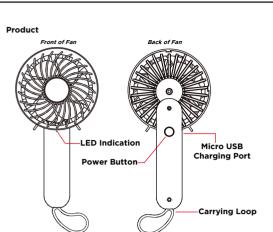

# Charge the Fan

- Plug the small connector of the included charging cable into the
- micro-USB charging port on the fan.
- Plug the large connector into a USB power source, such as the USB port on a computer or into a compatible 5V USB adapter (not included) and
- plug into a wall socket. The LED indicator on the back will glow **RED** when charging and turn
- GREEN when fully charged.

# Using the Fan

- Press the **Power button** to turn fan ON.
- Press the **Power button** to adjust speed of the fan and to turn OFF. • Turn the fan OFF when it's not in use.
- Note: DO NOT use the fan during recharging.