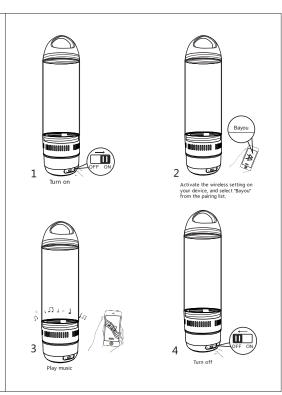

## **Bayou Combo Water Bottle** & Wireless Speaker



Product Specifications Output Power: 3W X 1 SNR: ≥70dB Frequency response: 20HZ-20KHz Input :DC5V/180m A Play time: 90min Impedance: 4Ω Sensitivity: 85dB +/-2dB Transmission range: 10m Battery: 300 mAh





## FCC STATEMENT

This device complies with Part 15 of the FCC Rules. Operation is subject to the following two conditions:

(1)This device may not cause harmful interference, and (2)This device must accept any interference received, including interference that may cause undesired operation.

Changes or modifications not expressly approved by the party responsible for compliance could void the user's authority to operate the equipment.

The Bluetooth® word mark and logos are registered trademarks owned by Bluetooth SIG, Inc. and any use of such marks by (D026369) is under license. Other trademarks and trade names are those of their respective



MADE IN CHINA

PRINTED IN CHINA

FCC ID: 2ABHA0018