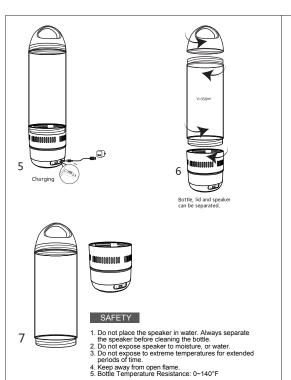

## **Bayou Combo Water Bottle** & Wireless Speaker



Product Specifications Output Power: 3W X 1 SNR: ≥70dB Frequency response: 20HZ-20KHz Input :DC5V/180m A Play time: 90min Impedance: 4Ω Sensitivity: 85dB +/-2dB Transmission range: 10m Battery: 300 mAh





## FCC STATEMENT

This device complies with Part 15 of the FCC Rules. Operation is subject to the following two conditions:

(1)This device may not cause harmful interference, and (2)This device must accept any interference received, including interference that may cause undesired operation.

Changes or modifications not expressly approved by the party responsible for compliance could void the user's authority to operate the equipment.

The Bluetooth® word mark and logos are registered trademarks owned by Bluetooth SIG, Inc. and any use of such marks by (D026369) is under license. Other trademarks and trade names are those of their respective



MADE IN CHINA

PRINTED IN CHINA

FCC ID: 2ABHA0018